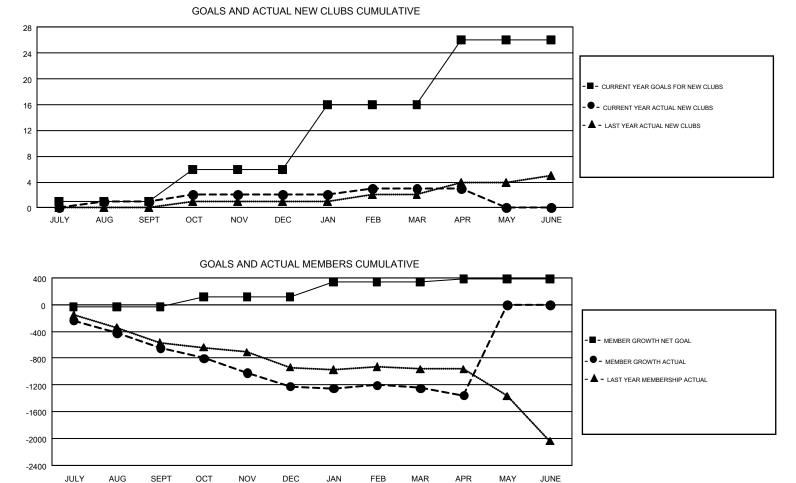

## GMT: ANTTI FORSELL

REPORT DOES NOT INCLUDE CLUBS IN UNDISTRICTED AREAS.

| Clubs         |                       |           |               | Members       |                           |                         |                                                    |
|---------------|-----------------------|-----------|---------------|---------------|---------------------------|-------------------------|----------------------------------------------------|
|               | RESULTS FOR 2017-2018 |           |               |               | RESULTS                   | FOR 2017-2018           |                                                    |
| QUARTER       | NEW CLUB GOAL         | NEW CLUBS | DROPPED CLUBS | QUARTER       | MEMBER GROWTH NET<br>GOAL | MEMBER GROWTH<br>ACTUAL | DROPPED<br>MEMBERS ACTUAL<br>(including transfers) |
| JULY/AUG/SEPT | 1                     | 1         | 19            | JULY/AUG/SEPT | -35                       | 471                     | 1,011                                              |
| OCT/NOV/DEC   | 5                     | 1         | 11            | OCT/NOV/DEC   | 155                       | 770                     | 1,279                                              |
| JAN/FEB/MAR   | 10                    | 1         | 9             | JAN/FEB/MAR   | 223                       | 1,127                   | 1,031                                              |
| APR/MAY/JUNE  | 10                    | 0         | 2             | APR/MAY/JUNE  | 44                        | 235                     | 336                                                |